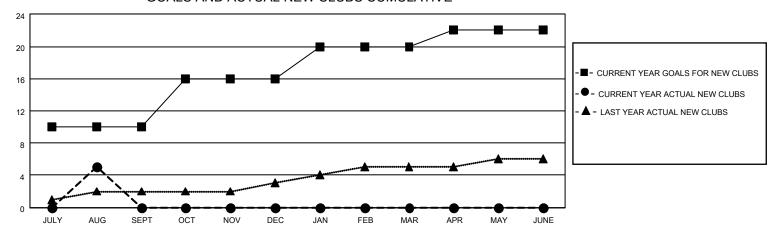

## GOALS AND ACTUAL NEW CLUBS CUMULATIVE

## MONTHLY MEMBERSHIP PROGRESS REPORT

LOCATION INDIA District 318 B Results as of: 8/31/2022

| Clubs                 |               |           |               | Members               |                        |                         |                                                    |
|-----------------------|---------------|-----------|---------------|-----------------------|------------------------|-------------------------|----------------------------------------------------|
| RESULTS FOR 2022-2023 |               |           |               | RESULTS FOR 2022-2023 |                        |                         |                                                    |
| QUARTER               | NEW CLUB GOAL | NEW CLUBS | DROPPED CLUBS | QUARTER MEME          | BER GROWTH NET<br>GOAL | MEMBER GROWTH<br>ACTUAL | DROPPED<br>MEMBERS ACTUAL<br>(including transfers) |
| JULY/AUG/SEPT         | 10            | 5         | 0             | JULY/AUG/SEPT         | 50                     | 189                     | 23                                                 |
| OCT/NOV/DEC           | 6             | 0         | 0             | OCT/NOV/DEC           | 90                     | 0                       | 0                                                  |
| JAN/FEB/MAR           | 4             | 0         | 0             | JAN/FEB/MAR           | 70                     | 0                       | 0                                                  |
| APR/MAY/JUNE          | 2             | 0         | 0             | APR/MAY/JUNE          | 20                     | 0                       | 0                                                  |