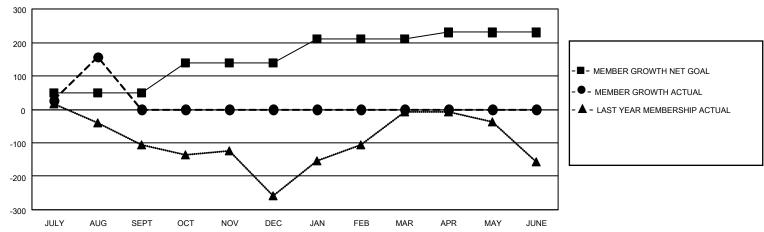

## GOALS AND ACTUAL MEMBERS CUMULATIVE

| DROPPED CLUBS: 0 |    | 18 CLUBS OF 128 ADDED 1 OR<br>MORE NEW MEMBERS | GENDER DISTRIBUTION                 |                |  |
|------------------|----|------------------------------------------------|-------------------------------------|----------------|--|
|                  |    | WORE NEW WEINBERS                              | MALE                                | 3,206 (84.64%) |  |
|                  |    |                                                | FEMALE                              | 582 (15.36%)   |  |
| DROPPED MEMBERS  |    |                                                | NON BINARY                          | 0 (0.00%)      |  |
|                  |    |                                                | PREFER NOT TO ANSWER                | 0 (0.00%)      |  |
| DECEASED         | 5  |                                                |                                     | ( ( ( ) )      |  |
| CLUB CANCELLED   | 0  | CLICK HERE FOR CUMULATIVE                      | TOTAL FAMILY UNIT MEMBERS           | 958            |  |
| OTHER            | 18 | MEMBERSHIP DATA                                |                                     |                |  |
| TOTAL            | 23 |                                                | FAMILY MEMBERS PAYING HALF DUES 503 |                |  |
|                  |    |                                                |                                     |                |  |

## MONTHLY MEMBERSHIP PROGRESS REPORT

LOCATION INDIA District 318 B Results as of: 8/31/2022

| Clubs                 |               |           |               | Members               |                        |                         |                                                    |
|-----------------------|---------------|-----------|---------------|-----------------------|------------------------|-------------------------|----------------------------------------------------|
| RESULTS FOR 2022-2023 |               |           |               | RESULTS FOR 2022-2023 |                        |                         |                                                    |
| QUARTER               | NEW CLUB GOAL | NEW CLUBS | DROPPED CLUBS | QUARTER MEME          | BER GROWTH NET<br>GOAL | MEMBER GROWTH<br>ACTUAL | DROPPED<br>MEMBERS ACTUAL<br>(including transfers) |
| JULY/AUG/SEPT         | 10            | 5         | 0             | JULY/AUG/SEPT         | 50                     | 189                     | 23                                                 |
| OCT/NOV/DEC           | 6             | 0         | 0             | OCT/NOV/DEC           | 90                     | 0                       | 0                                                  |
| JAN/FEB/MAR           | 4             | 0         | 0             | JAN/FEB/MAR           | 70                     | 0                       | 0                                                  |
| APR/MAY/JUNE          | 2             | 0         | 0             | APR/MAY/JUNE          | 20                     | 0                       | 0                                                  |